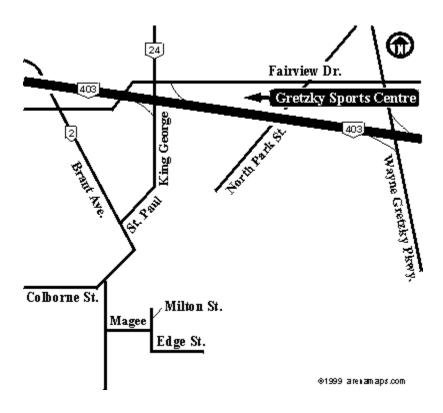

### **Wayne Gretzky Sports Centre**

Gretzky Sport Centre 254 North Park St. Brantford, Ontario N3R 4L1 (519) 756-9900

#### **Driving Instructions:**

**From Hwy-403 Westbound to Brantford:** West on Hwy-403 to Wayne Gretzky Parkway exit. Turn right (north) at the end of the exit ramp onto the Parkway then turn left onto Fairview Dr. West on Fairview to North Park St. Turn left (south) to entrance road to Wayne Gretzky Sports Centre. **Exit** WGSC by continuing onto Fairview Drive.

**From Hwy-403 Eastbound to Brantford:** East on Hwy-403 to King George Rd./Hwy-24 exit. North on King George to Fairview Dr. East (right) on Fairview to entrance road to Wayne Gretzky Sports Centre. **Exit** WGSC by continuing onto North Park St. Turn left (north) and continue to Fairview Dr.