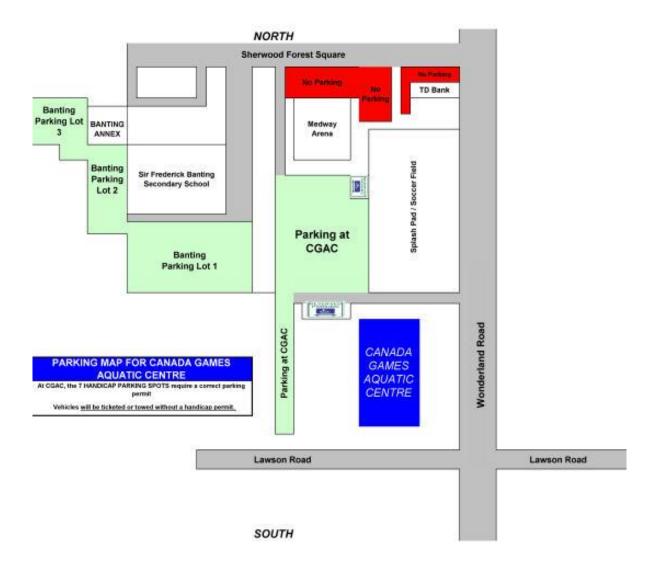

# **WESTERN REGION SC CHAMPS**

| DATE(S):                    | February 24-26, 2017                                                                                                                                                                                                                                                                                     | Region: Western              |
|-----------------------------|----------------------------------------------------------------------------------------------------------------------------------------------------------------------------------------------------------------------------------------------------------------------------------------------------------|------------------------------|
| HOSTED BY:                  | London Aquatic Club                                                                                                                                                                                                                                                                                      |                              |
| LOCATION:                   | Canada Games Aquatic Centre<br>1045 Wonderland Road North, London, Ontario, N6G 2Y9                                                                                                                                                                                                                      |                              |
| FACILITY:                   | Eight lane, 50 meter indoor tank, with bulkheads, creating two 25m pools<br>markers, Daktronics 64101-H8 8 lane swimming scoreboard at both ends<br>Timing Quantum Timing System.                                                                                                                        |                              |
| PURPOSE:                    | Short Course Regional Championship                                                                                                                                                                                                                                                                       |                              |
| MEET PACKAGE:               | The only meet package which will be considered as valid must be the mos <u>www.swimming.ca</u>                                                                                                                                                                                                           | t current version found on   |
| COMPETITION<br>COORDINATOR: | Mark Lukings, Level V, Email: <u>mark.lukings@gmail.com</u>                                                                                                                                                                                                                                              |                              |
| MEET MANAGER:               | Trevor Pool, <b>Email: <u>2017wosa@gmail.com</u><br/>Martin Troughton (<i>Entries Coordinator</i>) <b>Email: <u>2017wosa@gmail.com</u></b></b>                                                                                                                                                           |                              |
| MINOR OFFICIALS:            | Mike Joudrey, Email: mikejoudrey@hivaidsconnection.ca                                                                                                                                                                                                                                                    |                              |
| DESCRIPTION:                | 12 and under – events will be Timed Finals and will swim in the afternoon 13 and over – Preliminary Events swim in the morning – top 8 in <b>each age</b>                                                                                                                                                |                              |
|                             | <ul> <li>Friday – 1500m and 800m are Timed Finals – all other events are Preli<br/>Saturday and Sunday evening.</li> </ul>                                                                                                                                                                               | iminary Events with Finals   |
|                             | <ul> <li>All Saturday &amp; Sunday events are Preliminary and Finals except 400m<br/>Finals.</li> </ul>                                                                                                                                                                                                  | events which are Timed       |
|                             | All Relay events are Timed Finals.                                                                                                                                                                                                                                                                       |                              |
| POOL ASSIGNMENT:            | Meet Management will determine the distribution of swimmers into sessi<br>All Evening Finals will be held in the Deep End.                                                                                                                                                                               | on ends                      |
| COMPETITION RULES:          | Sanctioned by Swim Ontario.<br>All current Swimming/Natation Canada (SNC) rules will be followed.                                                                                                                                                                                                        |                              |
|                             | Please note that Swimming Canada Competition Warm-Up Safety Procedu<br>Swimmers witnessed by a Safety Marshal diving or entering the water in a<br>removed without warning from their first <b>individual</b> event following the w<br>violation occurred. The full document can be viewed <u>HERE</u> . | a dangerous fashion may be   |
|                             | <b>Coaches are responsible for their swimmers' conduct and knowledge of</b><br>Before arrival, coaches are responsible to inform their swimmers of the Sa<br>this package, to ensure the athletes' adherence of these rules and to disci<br>if necessary.                                                | afety Rules as contained in  |
|                             | Only FINA approved swimwear is allowed in competition as per GR 5. The                                                                                                                                                                                                                                   | e full details can be viewed |